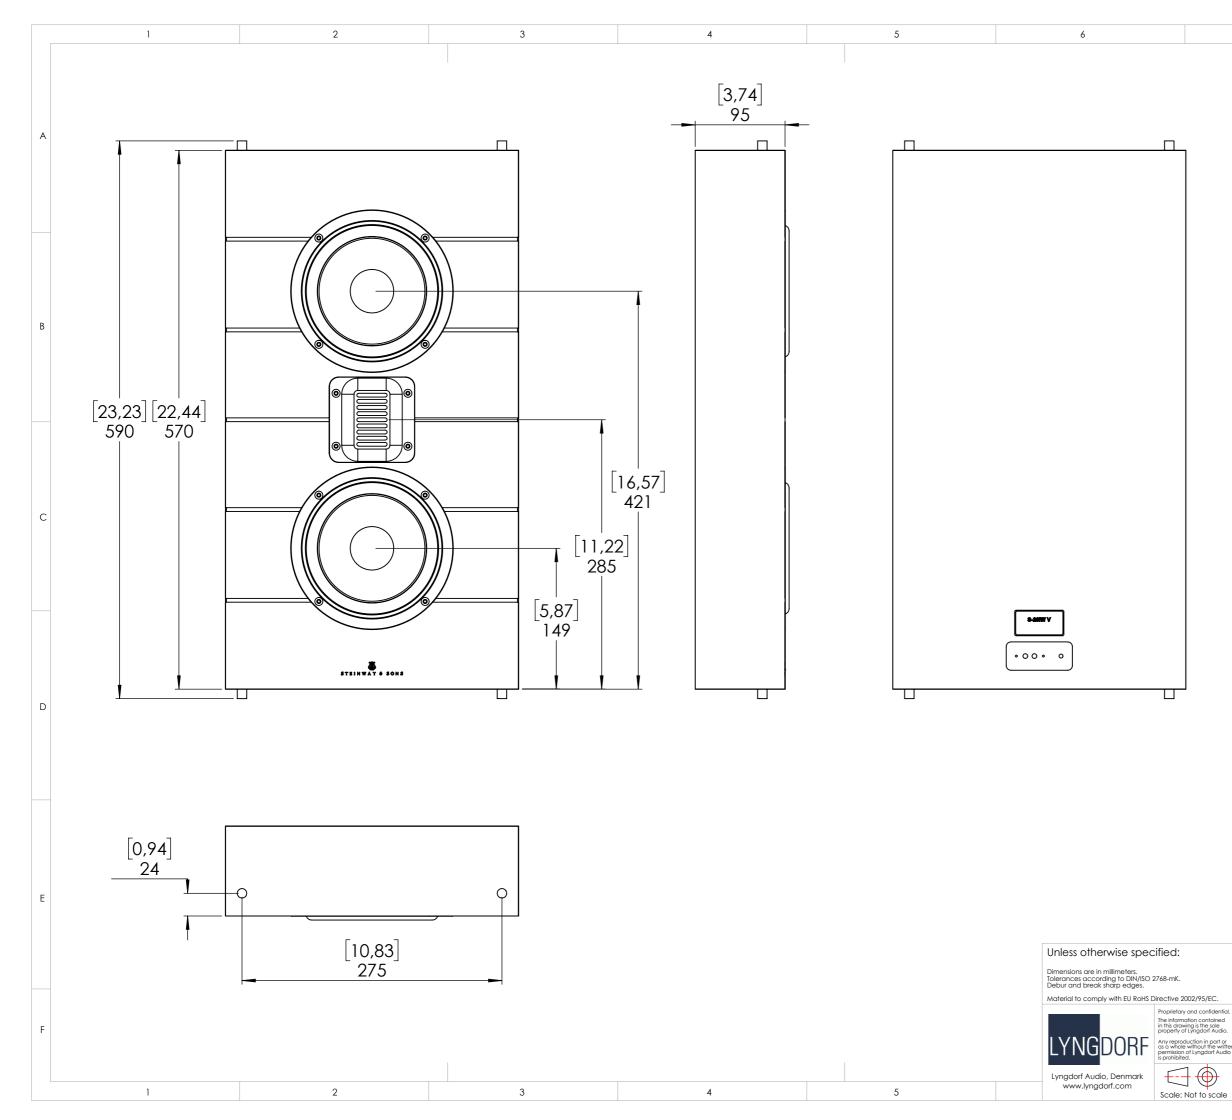

|                                                                | 7                    |     |          |        |      | 8              |          | 1 |
|----------------------------------------------------------------|----------------------|-----|----------|--------|------|----------------|----------|---|
|                                                                |                      |     |          |        |      |                |          | А |
|                                                                |                      |     |          |        |      |                |          | В |
|                                                                |                      |     |          |        |      | θ              |          | С |
|                                                                |                      |     |          |        |      |                |          | D |
|                                                                | ĺ                    |     |          |        |      |                |          | E |
|                                                                | Rev.By:<br>Material: |     |          | Rev.Do | ite: | She            | eet 1 of | 1 |
| 95/EC.                                                         | Finish:              |     |          |        |      | Date:<br>13042 | 2018     |   |
| confidential.<br>contained<br>the sole<br>dorf Audio.          | Colour:              |     |          | Weight | :    | Creator        |          |   |
| dorf Audio.<br>n in part or<br>out the written<br>igdorf Audio | Description MOC      | del | IW2      | 6V     |      |                |          |   |
| $\bigcirc$                                                     | Part No.:            |     | (Revisio |        |      |                |          |   |